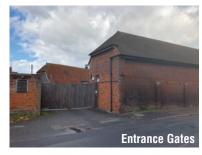

The offices are located between the Old Farmhouse and Frosbury Feeds.

Frosbury Feeds. The turning into the office is via a set of wooden gates.

Pull up to the gate and wait until they automatically open.

Parking on the left, office in far RHS corner.

www.heatherItd.co.uk