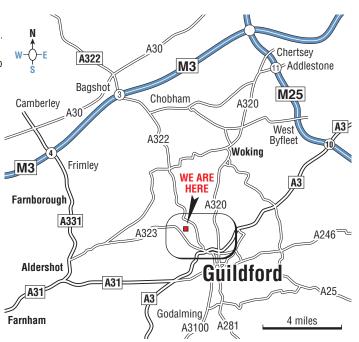

## From London - A3 Southbound

- 1. Take the A25 exit towards Guildford/A322/Horsham/A281/Bagshot.
- 2. Use the middle lane to turn left onto Woking Rd/A320.
- 3. Use the right 2 lanes to turn right onto Ladymead/A25. Continue to
- follow A25. 4. At the roundabout, take the 3rd exit onto Worplesdon Rd/A322.
- 5. Turn left onto Aldershot Rd/A323.
- 6. Turn right onto Gravetts Lane.

## From Portsmouth - A3 Northbound

- 1. Exit the A3 at the A25/A322 exit towards Dorking/Bagshot/Guild ford/Woking/A320.
- 2. At the roundabout, take the 1st exit onto Worplesdon Rd/A322.
- 3. Turn left onto Aldershot Rd/A323.
- 4. Turn right onto Gravetts Lane.

## **From Woking**

- 1. Head on the A320 towards Guildford.
- At roundabout on outskirts of Guildford turn right along Salt Box Road.
- 3. At the roundabout, take the 2nd exit onto Worplesdon Rd/A322.
- 4. Turn left onto Tangley Lane.
- 5. At the roundabout, take the 2nd exit onto Gravetts Lane.