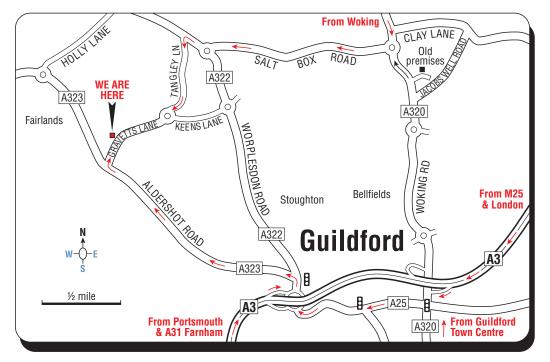

## From London - A3 Southbound

- 1. Take the A25 exit towards Guildford/A322/Horsham/A281/Bagshot.
- 2. Use the middle lane to turn left onto Woking Rd/A320.
- 3. Use the right 2 lanes to turn right onto Ladymead/A25. Continue to
- follow A25. 4. At the roundabout, take the 3rd exit onto Worplesdon Rd/A322.
- 5. Turn left onto Aldershot Rd/A323.
- 6. Turn right onto Gravetts Lane.

## From Portsmouth - A3 Northbound

- 1. Exit the A3 at the A25/A322 exit towards Dorking/Bagshot/Guild ford/Woking/A320.
- 2. At the roundabout, take the 1st exit onto Worplesdon Rd/A322.
- 3. Turn left onto Aldershot Rd/A323.
- 4. Turn right onto Gravetts Lane.

## **From Woking**

- 1. Head on the A320 towards Guildford.
- At roundabout on outskirts of Guildford turn right along Salt Box Road.
- 3. At the roundabout, take the 2nd exit onto Worplesdon Rd/A322.
- 4. Turn left onto Tangley Lane.
- 5. At the roundabout, take the 2nd exit onto Gravetts Lane.